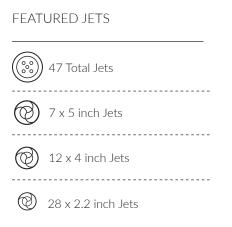

## FEATURES

| People                     | 5                          |
|----------------------------|----------------------------|
| Dimensions                 | 79 x 79 x 35 inch          |
| Seat layout                | 3 seats + 2 loungers       |
| LED Lighting               | $\checkmark$               |
| Music                      | Joyonway Bluetooth         |
| Ozone                      | ✓                          |
| Insulation                 | Platinum Premium Shield    |
| Electrical Supply Required | 50 Amp / 220V              |
| Heater                     | 5.5kw                      |
| Pumps                      | 2 x 5 BHP, 2 HP continuous |
| Circulation Pump           | 1 x 0.5 HP                 |