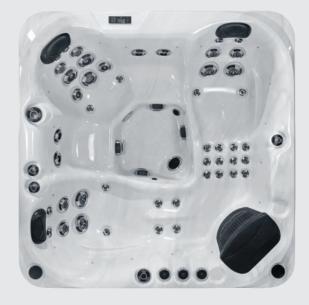

## FEATURES

| People                     | 5                          |
|----------------------------|----------------------------|
| Dimensions                 | 79 x 79 x 35 inch          |
| Seat layout                | 3 seats + 2 loungers       |
| LED Lighting               | $\checkmark$               |
| Music                      | Joyonway Bluetooth         |
| Ozone                      | ✓                          |
| Insulation                 | Platinum Premium Shield    |
| Electrical Supply Required | 50 Amp / 220V              |
| Heater                     | 5.5kw                      |
| Pumps                      | 2 x 5 BHP, 2 HP continuous |
| Circulation Pump           | 1 x 0.5 HP                 |