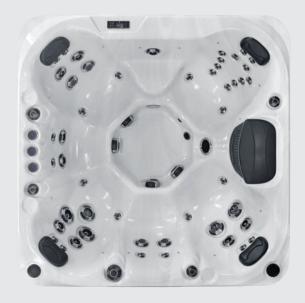

## FEATURES

| People                     | 7                          |
|----------------------------|----------------------------|
| Dimensions                 | 79 x 79 x 35 inch          |
| Seat layout                | 7 seats                    |
| LED Lighting               | $\checkmark$               |
| Music                      | Joyonway Bluetooth         |
| Ozone                      | $\checkmark$               |
| Insulation                 | Platinum Premium Shield    |
| Electrical Supply Required | 50 Amp / 220V              |
| Heater                     | 5.5kw                      |
| Pumps                      | 2 x 5 BHP, 2 HP continuous |
| Circulation Pump           | 1 x 0.5 HP                 |