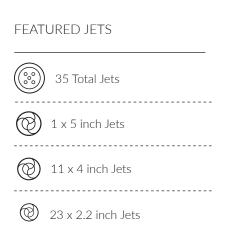

## FEATURES

| People                     | 5                          |
|----------------------------|----------------------------|
| Dimensions                 | 79 x 79 x 35 inch          |
| Seat layout                | 3 seats + 2 loungers       |
| LED Lighting               | $\checkmark$               |
| Music                      | Joyonway Bluetooth         |
| Ozone                      | ✓                          |
| Insulation                 | Platinum Premium Shield    |
| Electrical Supply Required | 50 Amp / 220V              |
| Heater                     | 5.5kw                      |
| Pumps                      | 2 x 5 BHP, 2 HP continuous |
| Circulation Pump           | 1 x 0.5 HP                 |