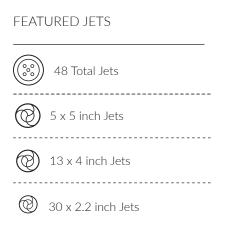

## FEATURES

| People                     | 7                          |
|----------------------------|----------------------------|
| Dimensions                 | 79 x 79 x 35 inch          |
| Seat layout                | 7 seats                    |
| LED Lighting               | $\checkmark$               |
| Music                      | Joyonway Bluetooth         |
| Ozone                      | $\checkmark$               |
| Insulation                 | Platinum Premium Shield    |
| Electrical Supply Required | 50 Amp / 220V              |
| Heater                     | 5.5kw                      |
| Pumps                      | 2 x 5 BHP, 2 HP continuous |
| Circulation Pump           | 1 x 0.5 HP                 |