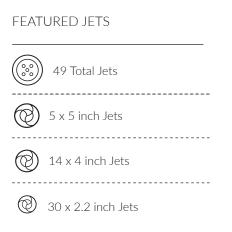

## FEATURES

| People                     | 7                          |
|----------------------------|----------------------------|
| Dimensions                 | 79 x 79 x 35 inch          |
| Seat layout                | 7 seats                    |
| LED Lighting               | $\checkmark$               |
| Music                      | Joyonway Bluetooth         |
| Ozone                      | $\checkmark$               |
| Insulation                 | Platinum Premium Shield    |
| Electrical Supply Required | 50 Amp / 220V              |
| Heater                     | 5.5kw                      |
| Pumps                      | 2 x 5 BHP, 2 HP continuous |
| Circulation Pump           | 1 x 0.5 HP                 |