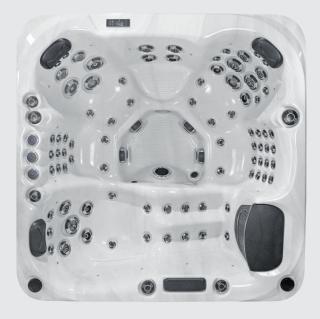

## FEATURES

| People                     | 5                          |
|----------------------------|----------------------------|
| Dimensions                 | 79 x 79 x 35 inch          |
| Seat layout                | 3 seats + 2 loungers       |
| LED Lighting               | $\checkmark$               |
| Music                      | Joyonway Bluetooth         |
| Ozone                      | ✓                          |
| Insulation                 | Platinum Premium Shield    |
| Electrical Supply Required | 50 Amp / 220V              |
| Heater                     | 5.5kw                      |
| Pumps                      | 2 x 5 BHP, 2 HP continuous |
| Circulation Pump           | 1 x 0.5 HP                 |