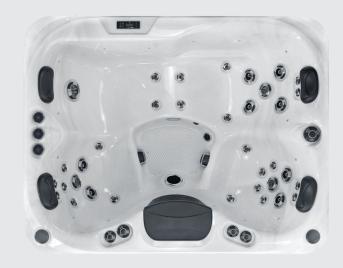

## FEATURES

| People                     | 5                          |
|----------------------------|----------------------------|
| Dimensions                 | 79 x 79 x 35 inch          |
| Seat layout                | 3 seats + 2 loungers       |
| LED Lighting               | $\checkmark$               |
| Music                      | Joyonway Bluetooth         |
| Ozone                      | ✓                          |
| Insulation                 | Platinum Premium Shield    |
| Electrical Supply Required | 50 Amp / 220V              |
| Heater                     | 5.5kw                      |
| Pumps                      | 2 x 5 BHP, 2 HP continuous |
| Circulation Pump           | 1 x 0.5 HP                 |