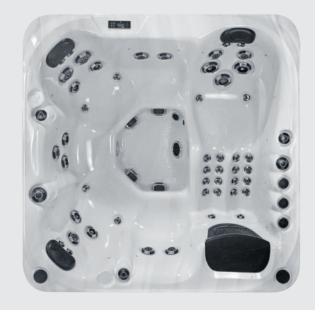

## FEATURES

| People                     | 7                          |
|----------------------------|----------------------------|
| Dimensions                 | 79 x 79 x 35 inch          |
| Seat layout                | 7 seats                    |
| LED Lighting               | $\checkmark$               |
| Music                      | Joyonway Bluetooth         |
| Ozone                      | $\checkmark$               |
| Insulation                 | Platinum Premium Shield    |
| Electrical Supply Required | 50 Amp / 220V              |
| Heater                     | 5.5kw                      |
| Pumps                      | 2 x 5 BHP, 2 HP continuous |
| Circulation Pump           | 1 x 0.5 HP                 |